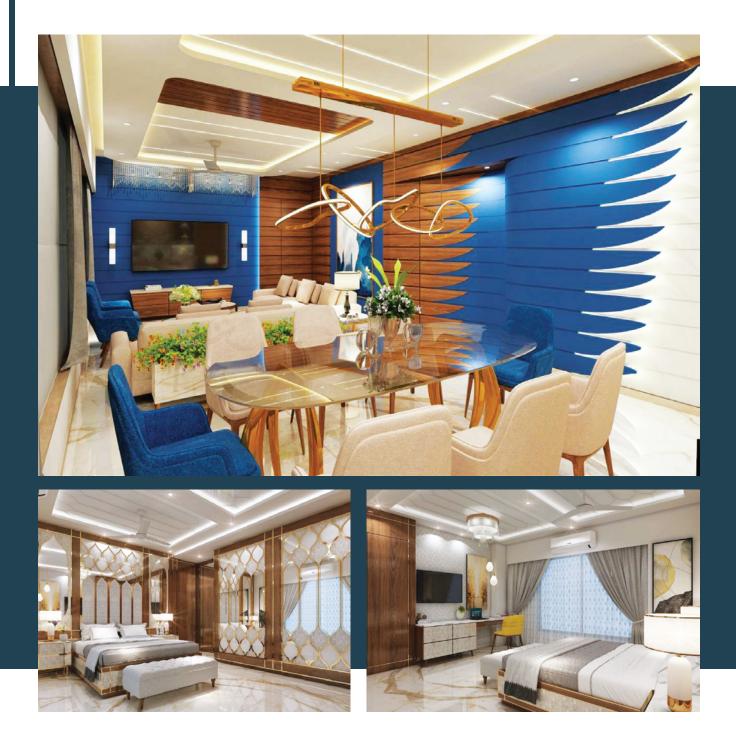

# Mr. Vijay Gupta

## Size: 2,400 sq-ft (5 BHK)

Architect: Design Elegance +

#### Sector: Residential

Scope: Interior Fitout Work