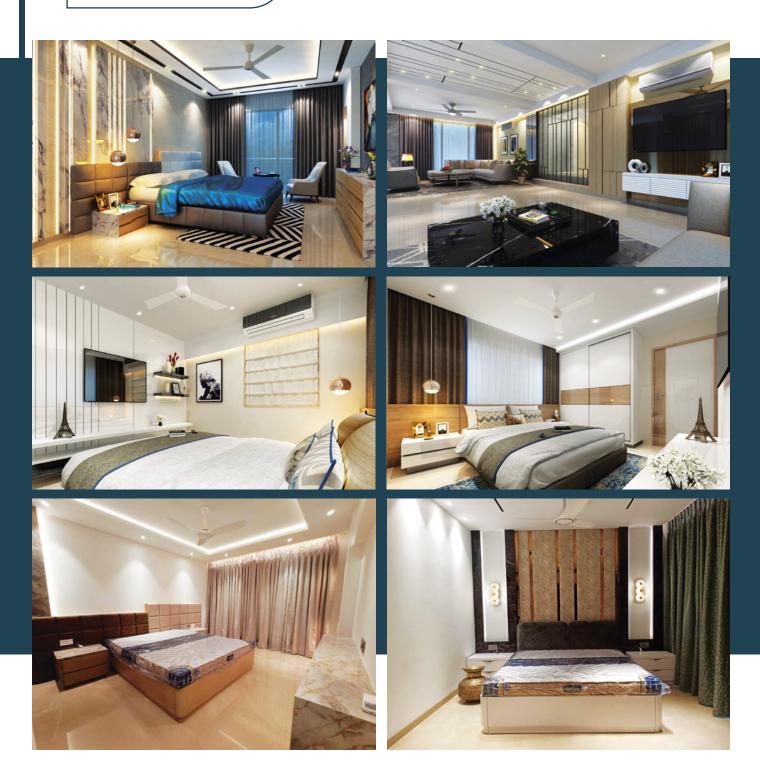

# Mr. Joseph

#### Sector: Residential

Architect: Reza Kabul

Size: ,2,150 sq-ft (4-BHK)

Scope: Interior Fitout Work

Location: Malad West