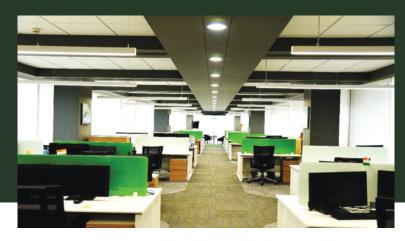

# M/S Schueco India Pvt. Ltd.

Size: 4,300 sq-ft

Architect: Reza Kabul

Sector: Commercial

Scope: Interior Fitout Work

Location: Bangalore

# M/S Schueco India Pvt. Ltd.

Size: 12,700 sq-ft

Architect: Reza Kabul

Sector: Commercial

Scope: Interior Fitout Work

Location: Bangalore

### Size: 11,300 sq-ft

Architect: Design Elegance + /

Sector: Commercial

Scope: Interior Fitout Work

Location: Vikhroli, Mumbai