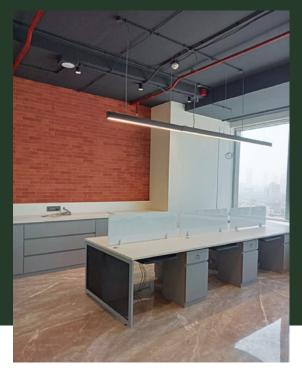

# M/S Schueco India Pvt. Ltd.

Size: 4,300 sq-ft

Architect: Reza Kabul

Sector: Commercial

Scope: Interior Fitout Work

Location: Bangalore

# M/S Schueco India Pvt. Ltd.

Size: 12,700 sq-ft

Architect: Reza Kabul

Sector: Commercial

Scope: Interior Fitout Work

Location: Bangalore

### Size: 11,300 sq-ft

Architect: Design Elegance + /

Sector: Commercial

Scope: Interior Fitout Work

Location: Vikhroli, Mumbai

# M/S JW Consultants LLP

Architect: Reza Kabul

#### Sector: Commercial

Scope: Interior Fitout Work

Location: Dadar, Mumbai