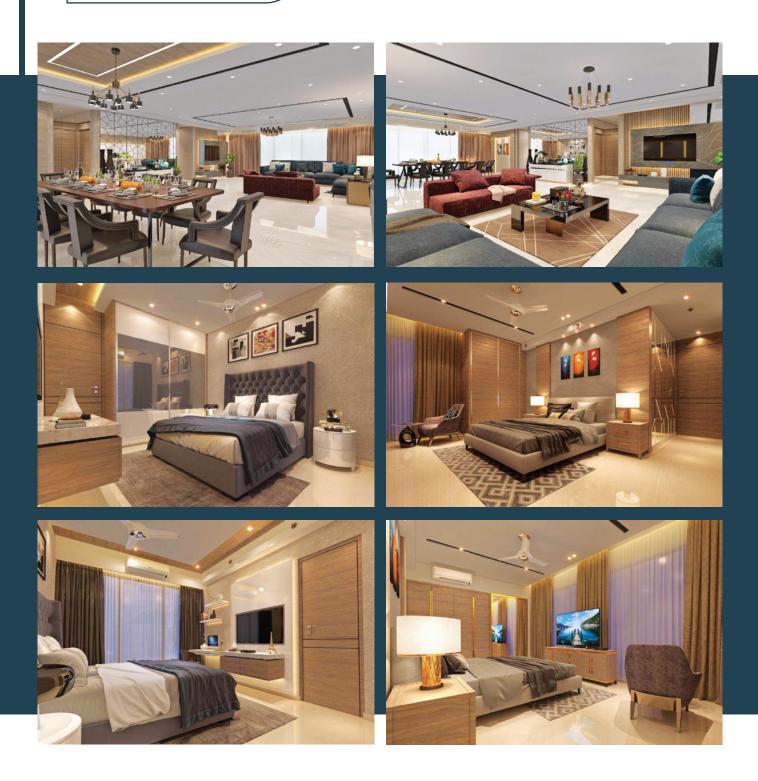

# Mr. Vijay Rajpurohit

Size: 4,200 sq-ft (Bungalow)

Architect: Reza Kabul

Sector: Residential

Scope: Interior Fitout Work

Location: Chembur, Mumbai