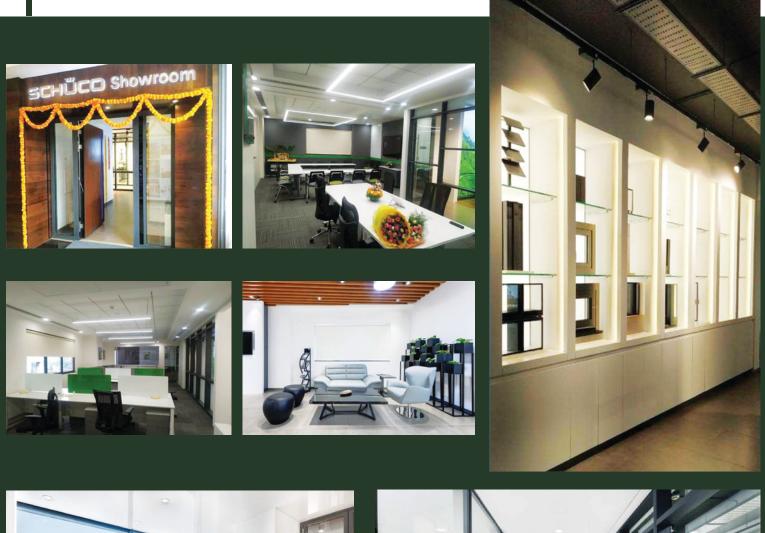

# M/S Schueco India Pvt. Ltd.

Size: 4,300 sq-ft

Architect: Reza Kabul

Sector: Commercial

Scope: Interior Fitout Work

Location: Bangalore

# M/S Schueco India Pvt. Ltd.

Size: 12,700 sq-ft

Architect: Reza Kabul

Sector: Commercial

Scope: Interior Fitout Work

Location: Bangalore