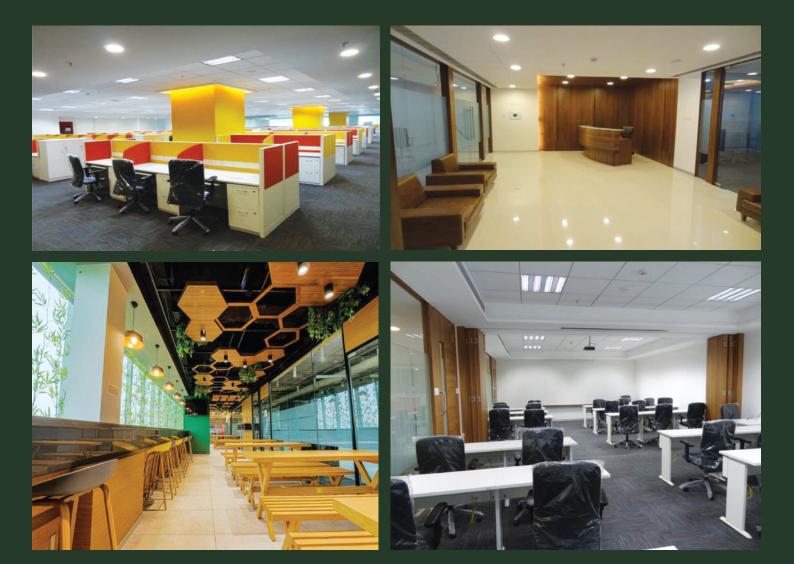

# M/S Schueco India Pvt. Ltd.

Size: 4,300 sq-ft

Architect: Reza Kabul

Sector: Commercial

Scope: Interior Fitout Work

Location: Bangalore

# M/S Schueco India Pvt. Ltd.

Size: 12,700 sq-ft

Architect: Reza Kabul

Sector: Commercial

Scope: Interior Fitout Work

Location: Bangalore

### Size: 11,300 sq-ft

Architect: Design Elegance + /

Sector: Commercial

Scope: Interior Fitout Work

Location: Vikhroli, Mumbai

#### Sector: Commercial

Scope: Interior Fitout Work

Location: Dadar, Mumbai

#### Sector: Hospitality

Scope: Interior Fitout Work

Location: Ahmedabad

#### Sector: Hospitality

Scope: Interior Fitout Work

Location: Goregaon, Mumbai