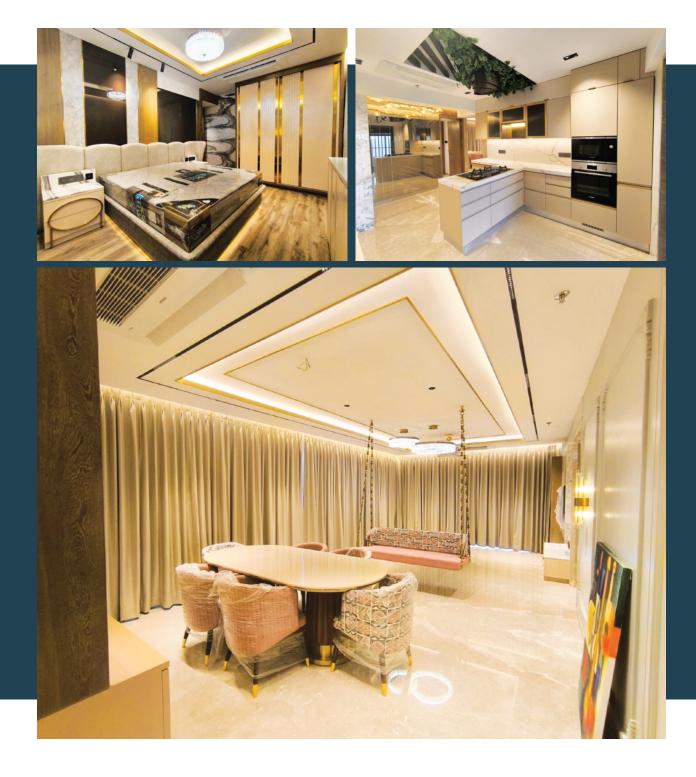

# Mr. Vijay Rajpurohit

Size: 4,200 sq-ft (Bungalow)

Architect: Reza Kabul

Sector: Residential

Scope: Interior Fitout Work

Location: Chembur, Mumbai

# Mr. Joseph

#### Sector: Residential

Architect: Reza Kabul

Size: ,2,150 sq-ft (4-BHK)

Scope: Interior Fitout Work

Location: Malad West