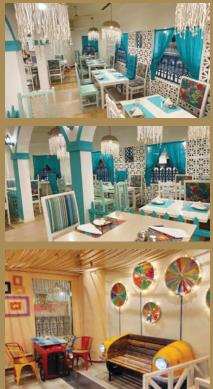

# M/S Jalsa Let's

Size: 7,300 sq-ft

Architect: Design Elegance +

#### Sector: Hospitality

Scope: Interior Fitout Work

Location: Ahmedabad