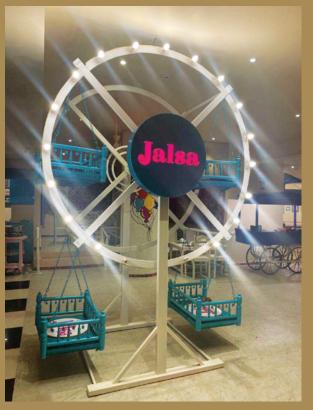

# M/S Jalsa Let's

Size: 7,300 sq-ft

Architect: Design Elegance +

#### Sector: Hospitality

Scope: Interior Fitout Work

Location: Ahmedabad